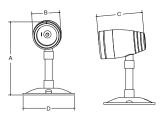

### DIMENSIONS (in., mm.)

| JAW remote  | Α                  | В                  | С                    | D                  |
|-------------|--------------------|--------------------|----------------------|--------------------|
| Single Head | 5 <sup>7/8</sup> " | 2 <sup>1/4</sup> " | 3 <sup>11/16</sup> " | 4 <sup>1/8</sup> " |
|             | 149mm              | 57mm               | 94mm                 | 105mm              |
| Double Head | 5 <sup>5/8</sup> " | 2 <sup>1/4</sup> " | 3 <sup>11/16</sup> " | 4 <sup>1/8</sup> " |
|             | 143mm              | 57mm               | 94mm                 | 105mm              |