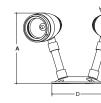

### **EXTERNAL SPECIFICATIONS**

The **JAWS remote** is made from die- cast aluminum head and the glass lens offer protection and superior performance. The powder coated aluminum canopy is fully gasketed and suitable for wet location. The flex arm design allows you to position the remote by moving the flex arm up and down as you rotate side to side.

### **NEMA 4X DESIGN**

The **JAWS remote** has been designed to with stand moisture and corrosive elements and has a NEMA 4X rating. The entire internal cavity of the remote is protected from moisture ingress by an extremely resilient gaskets. The operating temperature is from -22°F up to 104°F (-30°C up to 40°C).

### DIMENSIONS (in., mm.)

| JAW remote  | Α                  | В                  | С                    | D                  |
|-------------|--------------------|--------------------|----------------------|--------------------|
| Single Head | 5 <sup>7/8</sup> " | 2 <sup>1/4</sup> " | 3 <sup>11/16</sup> " | 4 <sup>1/8</sup> " |
|             | 149mm              | 57mm               | 94mm                 | 105mm              |
| Double Head | 5 <sup>5/8</sup> " | 2 <sup>1/4</sup> " | 3 <sup>11/16</sup> " | 4 <sup>1/8</sup> " |
|             | 143mm              | 57mm               | 94mm                 | 105mm              |