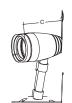

### **EXTERNAL SPECIFICATIONS**

The **JAWS remote** is made from die- cast aluminum head and the glass lens offer protection and superior performance. The powder coated aluminum canopy is fully gasketed and suitable for wet location. The flex arm design allows you to position the remote by moving the flex arm up and down as you rotate side to side.

#### INSTALLATION

The **JAWS remote** is supplied with a weatherproof canopy designed to fit most electrical junction boxes for surface ceiling or wall mount applications. Suitable for indoor, outdoor, damp or wet location applications with NEMA 4X protection.