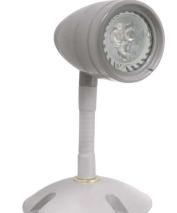

### **EXTERNAL SPECIFICATIONS**

The **JAWS remote** is made from die- cast aluminum head and the glass lens offer protection and superior performance. The powder coated aluminum canopy is fully gasketed and suitable for wet location. The flex arm design allows you to position the remote by moving the flex arm up and down as you rotate side to side.

### **NEMA 4X DESIGN**

The **JAWS remote** has been designed to with stand moisture and corrosive elements and has a NEMA 4X rating. The entire internal cavity of the remote is protected from moisture ingress by an extremely resilient gaskets. The operating temperature is from -22°F up to 104°F (-30°C up to 40°C).